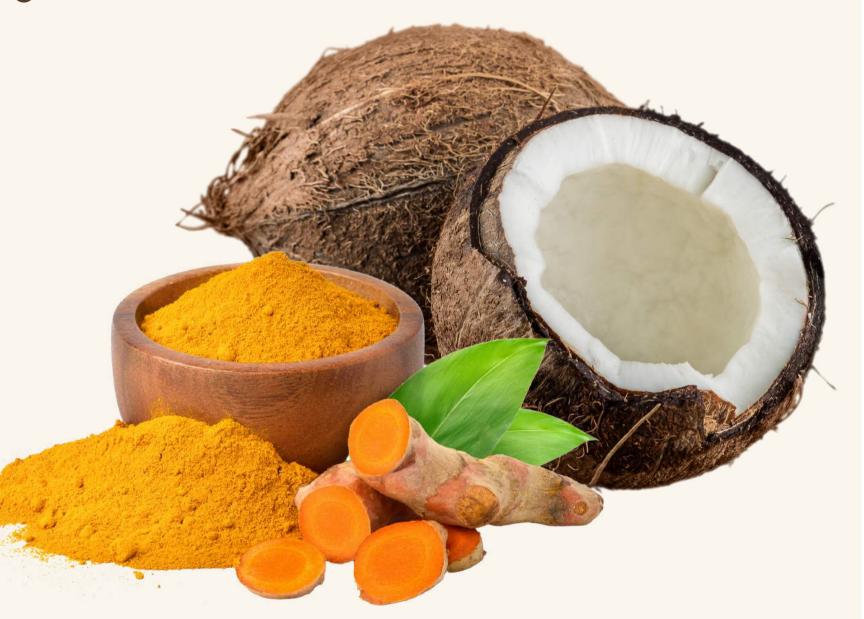

#### COCONUT AND TURMERIC

60' | I D R 900

A local village treatment handed down from generation to generation with a combination of coconut copra, turmeric, and local herbs to exfoliate and cleanse the skin, aromatherapy flower bath. Suitable for normal and dry skin.