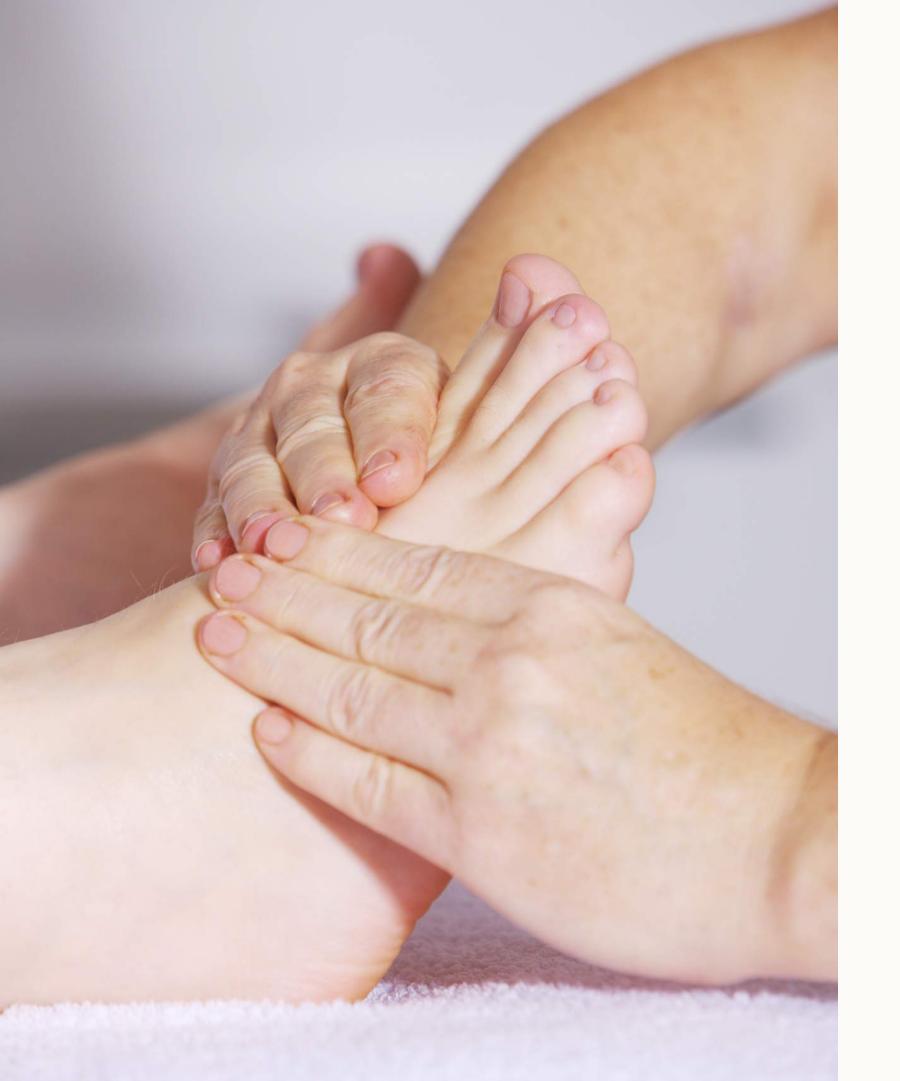

# TRANQUIL FOOT THERAPY

60' | I D R 400

Enjoy this delightful spa experience that combine long stroke and use of polished volcanic warm stones. This massage combined with the stone heat will achieve deep relaxation of the muscle and relieve stress and tension.