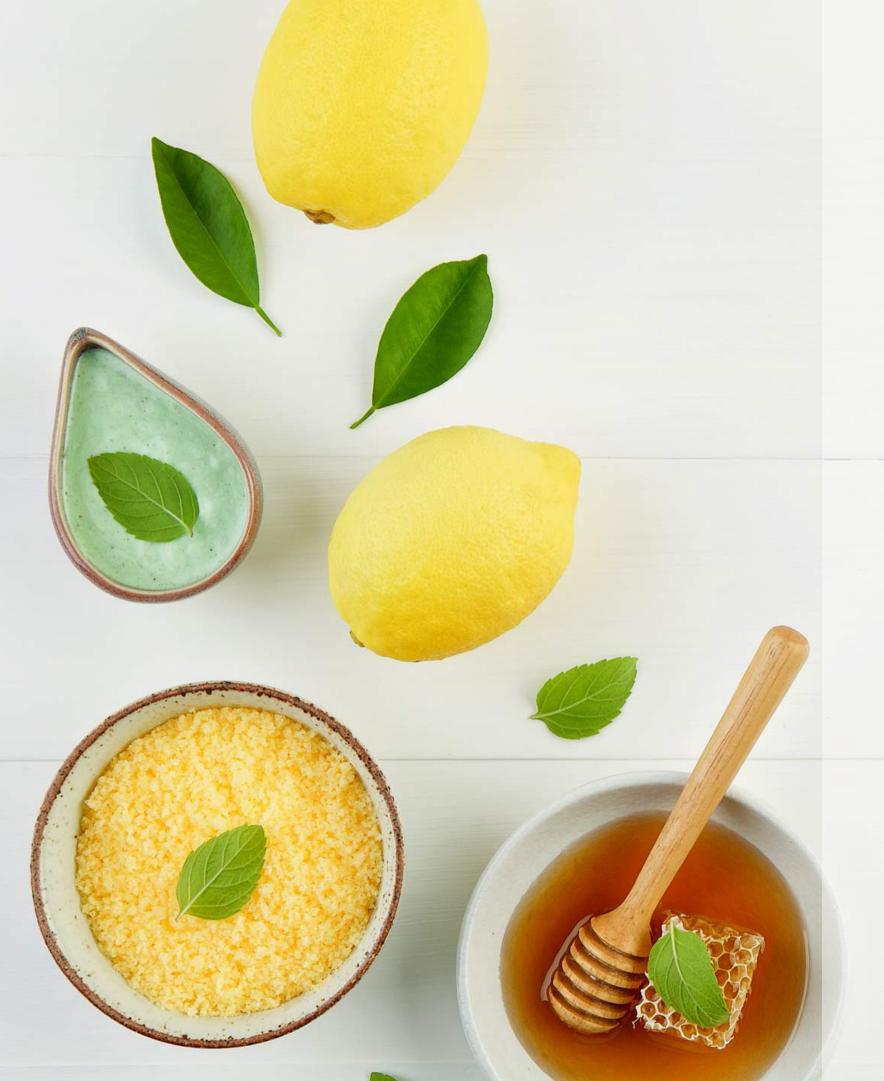

#### SWEET AND SALTY

90' | I D R 900

A combination of Honey and Sea salt. This invigorating scrub is excellent for the skin. Salt provides a powerful antiseptic and honey milk bath makes the skin soft. With this treatment your skin becomes smooth and more supple. Suitable for oily and rough skin.

#### COCONUT AND TURMERIC

60' | I D R 900

A local village treatment handed down from generation to generation with a combination of coconut copra, turmeric, and local herbs to exfoliate and cleanse the skin, aromatherapy flower bath. Suitable for normal and dry skin.

# BALINESE HERBAL BODY MASK

90' | I D R 900

A combination of Honey and Sea salt. This invigorating scrub is excellent for the skin. Salt provides a powerful antiseptic and honey milk bath makes the skin soft. With this treatment your skin becomes smooth and more supple. Suitable for oily and rough skin.