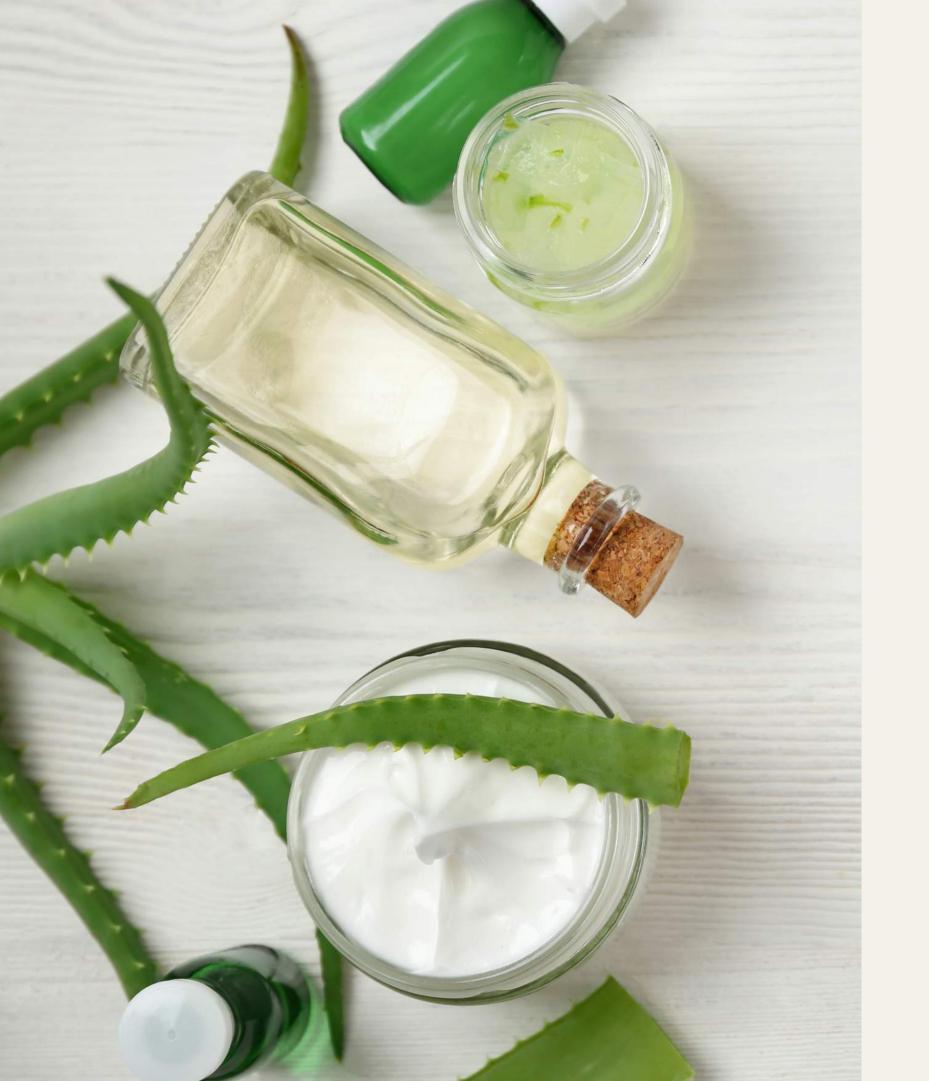

### AFTER SUN SOOTHER

90' | I D R 600

the ultimate treatment for hot sultry weather. Cool down with a refreshing wrap of aloe vera and cucumber-perfect for those with sunburn or need a chill down after a day in the sun.