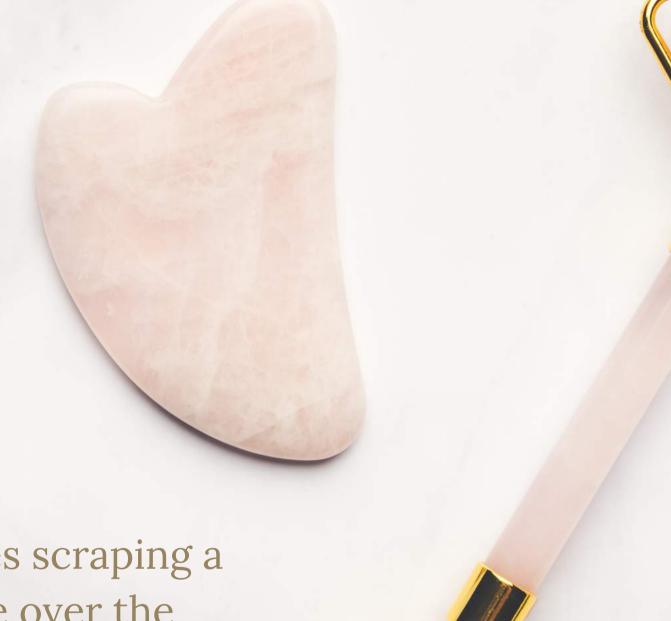

### IN-NATURE

60' | I D R 400

GUA-SHA

60' | I D R 400

Facial treatment that involves scraping a flay jade or rose quartz stone over the skin. To relax stiff muscle and promote tissue drainage.

<sup>\*</sup>Above rates are in thousands rupiah and subject to 21% government tax and service charge.