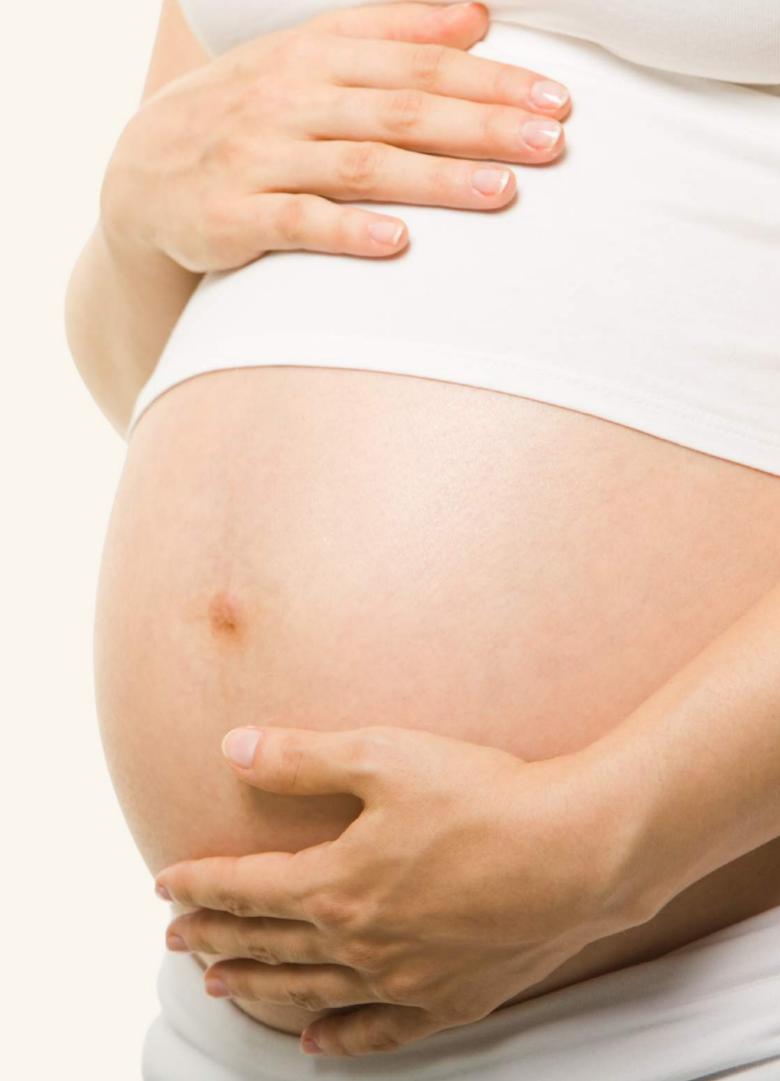

### MOTHER-TO-BE

60' | I D R 550

A therapeutic and classic massage that focus on the special needs of the mother to – be . Improves circulation and general body tone, soothe and relaxes the nervous system and lift the spirit.